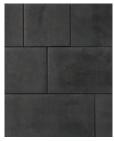

# Molina® 60mm

.29

CLOUDBURST

LUNA

MORAINE

TWILIGHT

**12x12 Stone** 11.81 x 11.81" (300 x 300mm)

Walls & Steps: Nueva® 75, Champagne with Onyx caps & treads