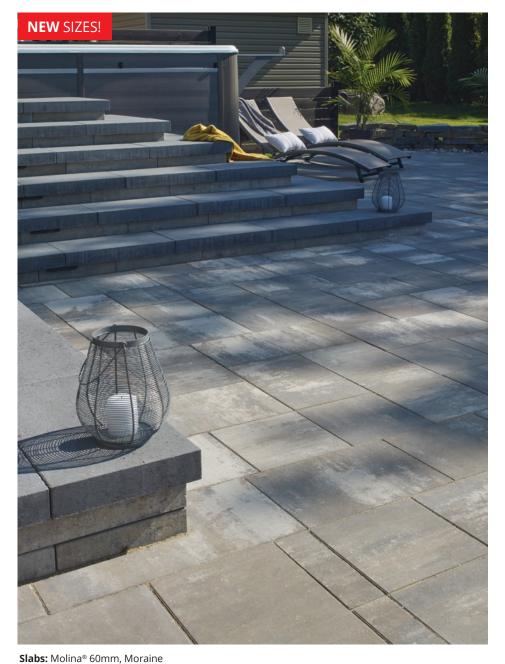

# Molina® 60mm

.29

CLOUDBURST

LUNA

MORAINE

TWILIGHT

**12x12 Stone** 11.81 x 11.81" (300 x 300mm)

Walls & Steps: Nueva® 75, Champagne with Onyx caps & treads

**12x18 Stone** 11.81 x 17.72" (300 x 450mm)

**12x24 Stone** 11.81 x 23.62" (300 x 600mm)

**6x12 Stone** 5.91 x 11.81" (150 x 300mm) **Individually Packaged** 

**12x24 Stone NEW!** 11.81 x 23.62" (300 x 600mm) **Individually Packaged** 

**24x24 Stone NEW!** 23.62 x 23.62" (600 x 600mm) **Individually Packaged** 