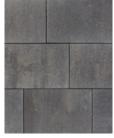

# Molina® 60mm

.29

CLOUDBURST

LUNA

MORAINE

TWILIGHT

**12x12 Stone** 11.81 x 11.81" (300 x 300mm)

Walls & Steps: Nueva® 75, Champagne with Onyx caps & treads