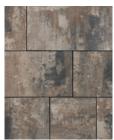

# Molina® 60mm

.29

CLOUDBURST

LUNA

MORAINE

TWILIGHT

**12x12 Stone** 11.81 x 11.81" (300 x 300mm)

Walls & Steps: Nueva® 75, Champagne with Onyx caps & treads