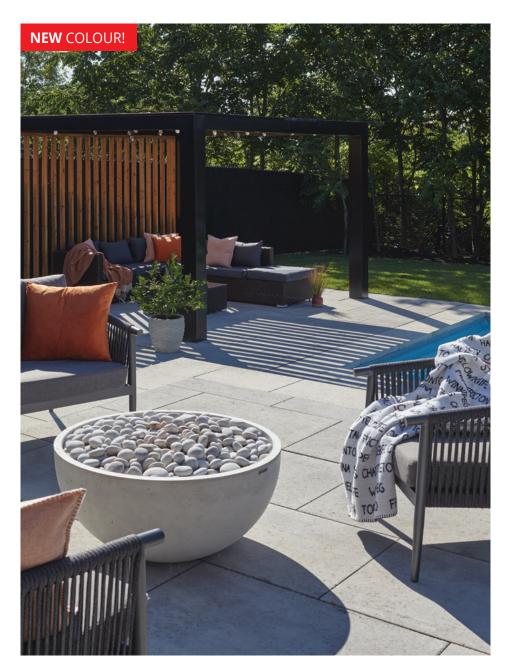

# Nueva® XL Slab 60mm

Slabs: Nueva® XL Slab, Cloudburst

CHAMPAGNE

ONYX

CLOUDBURST

MARBLE GREY

MILANO **NEW!** 

24x36 Stone 23.62 x 35.43" (600 x 900mm) Individually Packaged

**NOTE:** When using Nueva® Slab with Nueva® XL, please understand that colours and tonal consistency between these products may not be exact matches.