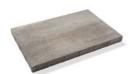

# Nueva® XL Slab 60mm

Slabs: Nueva® XL Slab, Cloudburst

CHAMPAGNE

ONYX

CLOUDBURST

MARBLE GREY

MILANO **NEW!** 

24x36 Stone 23.62 x 35.43" (600 x 900mm) Individually Packaged