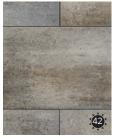

# Nueva® XL Slab 60mm

Slabs: Nueva® XL Slab, Cloudburst

CHAMPAGNE

ONYX

CLOUDBURST

MARBLE GREY

MILANO **NEW!** 

24x36 Stone 23.62 x 35.43" (600 x 900mm) Individually Packaged