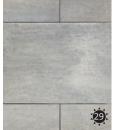

# Nueva® XL Slab 60mm

Slabs: Nueva® XL Slab, Cloudburst

CHAMPAGNE

ONYX

CLOUDBURST

MARBLE GREY

MILANO **NEW!** 

24x36 Stone 23.62 x 35.43" (600 x 900mm) Individually Packaged