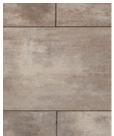

# Nueva® XL Slab 60mm

Slabs: Nueva® XL Slab, Cloudburst

CHAMPAGNE

ONYX

CLOUDBURST

MARBLE GREY

MILANO **NEW!** 

24x36 Stone 23.62 x 35.43" (600 x 900mm) Individually Packaged