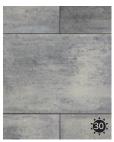

# Nueva® XL Slab 60mm

Slabs: Nueva® XL Slab, Cloudburst

CHAMPAGNE

ONYX

CLOUDBURST

MARBLE GREY

MILANO **NEW!** 

24x36 Stone 23.62 x 35.43" (600 x 900mm) Individually Packaged