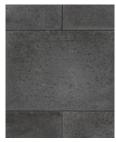

# Nueva® XL Slab 60mm

Slabs: Nueva® XL Slab, Cloudburst

CHAMPAGNE

ONYX

CLOUDBURST

MARBLE GREY

MILANO **NEW!** 

24x36 Stone 23.62 x 35.43" (600 x 900mm) Individually Packaged